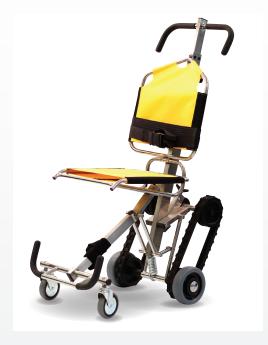

## **DESCRIPTION**

IBEX 5 Transeat safely descends and ascends stairs without carrying or heavy lifting and is well suited to spiral stairs and where space is restricted.

#### **FEATURES**

- Telescopic extendable handle
- Stainless steel frame construction
- Adjustable brake
- Quick and easy to open
- Compact storage
- Made in the UK

## **INCLUDES**

- Detachable Seat and Backrest
- st Wall Securing Brackets
- Adjustable patient straps
- Dust cover

User Guide